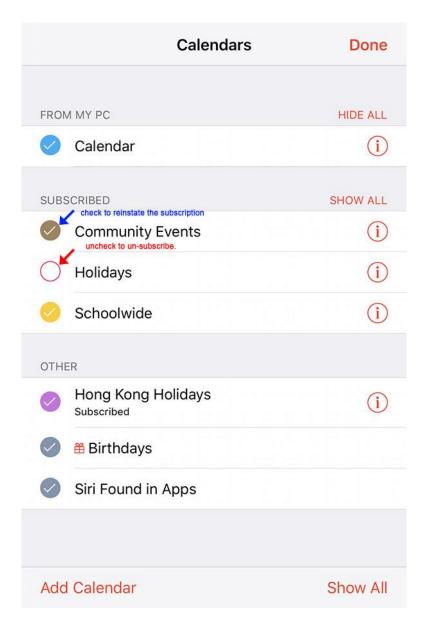

## Un-Subscribe/ Calendar feed on iOS device

(Last revised on September 2019)

To discontinue receiving an iCal feed on an iOS device, you need to perform that on your device.

• Launch the Calendar app on your device and select "Calendars".

## 2 Under the "SUBSCRIBED" calendars:

**5** Select "Done" when finish.