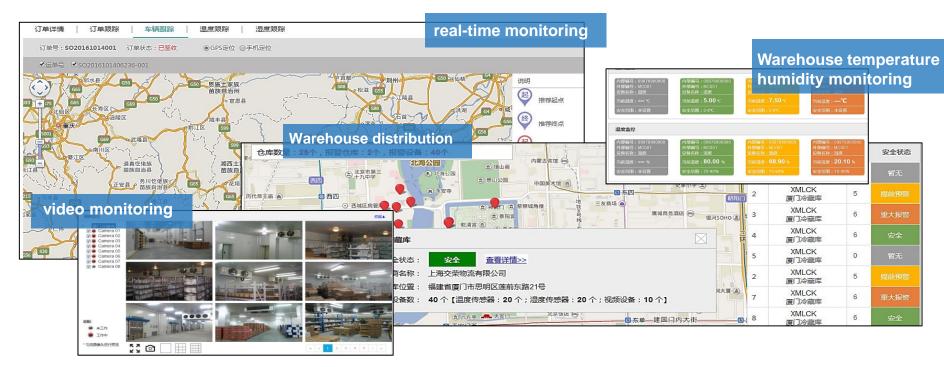

#### Temperature truck with GPS

#### **Online monitor managing**

According to monitoring center to control all supplier's delivery and warehouse. including location monitoring, Temperature monitoring, CCTV monitoring, closed testing.