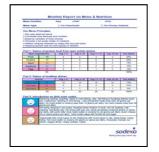

 Clarify recommendations for a menu cycle

| Menu Program – KG / PM |             |         |  |  |  |
|------------------------|-------------|---------|--|--|--|
| Icons                  | Preschooler | Primary |  |  |  |
| <b>(1)</b>             | ≥80%        | ≥ 70%   |  |  |  |
| <b>(1)</b>             | < 15%       | < 20%   |  |  |  |
| <b>8</b>               | < 5%        | < 10%   |  |  |  |