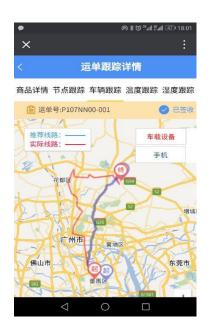

## Logistics Flow

Supplier delivers goods directly to Sodexo

- Manufacturer
- Distributor

Manufacturer delivers goods to Sodexo Canteen through Logistics supplier. Manufacturer is called as "Upstream".

Quality inspection by professional staff

#### Temperature truck with GPS

#### **Online monitor managing**

According to monitoring center to control all supplier's delivery and warehouse. including location monitoring, Temperature monitoring, CCTV monitoring, closed testing.