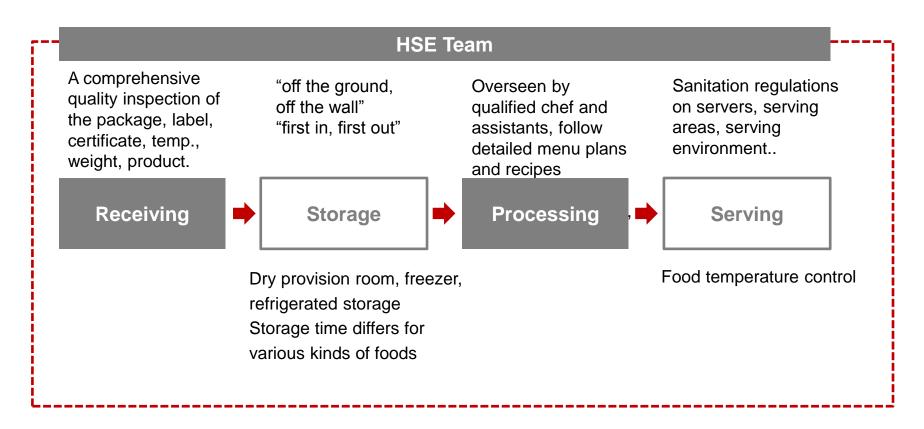

# A Time-Tested Hygiene and Safety Expert

Sodexo is one of very few service providers with its own dedicated Hygiene and Safety department. The team is responsible for developing, implementing and auditing H&S standards with 11,000 employees working at all sites in China.

Sodexo is capable of providing comprehensive scope of Hygiene and Safety services for clients including assessment of premises, customization of food safety control, investigation of H&S incidents, customization of cleaning programs, kitchen design consultancy, H&S audit and report, food safety training, and third-party auditing and testing services.

# Hygiene, Health, Safety and Environment