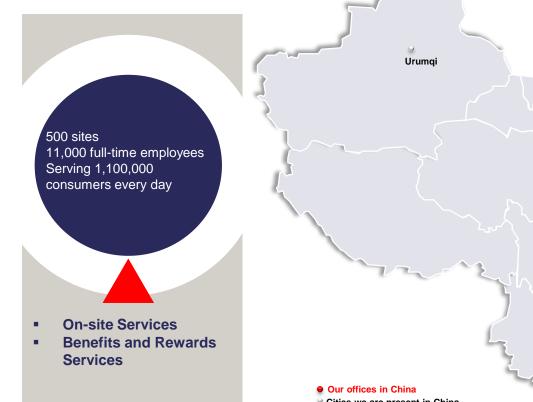

# **Agenda**

- 1. Sodexo in Brief
- 2. HSE
- 3. Logistics & Purchasing
- 4. Nutrition

# **Sodexo in Brief**



## Sodexo at a glance

Fiscal 2016

€20.2bn
in consolidated revenues

World leader in Quality of Life Services

425,000 employees

80 countries

75 million

consumers served daily

The world's

19<sup>th</sup>

largest employer

#1 French-based employer worldwide

# Our presence in educational institutes

WORLDWIDE



#### IN CHINA



## **SODEXO CATERING IN CHINA SINCE 1995**





South China Sea

# **HSE**



# A Time-Tested Hygiene and Safety Expert

Sodexo is one of very few service providers with its own dedicated Hygiene and Safety department. The team is responsible for developing, implementing and auditing H&S standards with 11,000 employees working at all sites in China.

Sodexo is capable of providing comprehensive scope of Hygiene and Safety services for clients including assessment of premises, customization of food safety control, investigation of H&S incidents, customization of cleaning programs, kitchen design consultancy, H&S audit and report, food safety training, and third-party auditing and testing services.

# Hygiene, Health, Safety and Environment















### A culture built around a zero accident mindset

ZERO ACCIDENT

MINDSET

 Z