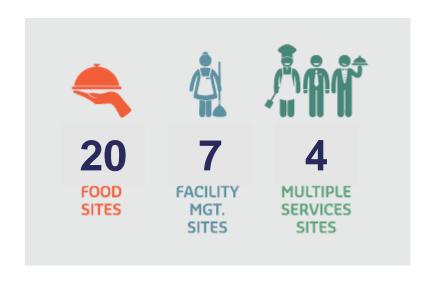

# **Agenda**

- 1. Sodexo in Brief
- 2. HSE
- 3. Logistics & Purchasing
- 4. Nutrition

# **Sodexo in Brief**



## Sodexo at a glance

Fiscal 2016

€20.2bn
in consolidated revenues

World leader in Quality of Life Services

425,000 employees

80 countries

75 million

consumers served daily

The world's

19<sup>th</sup>

largest employer

#1 French-based employer worldwide

# Our presence in educational institutes

WORLDWIDE



#### IN CHINA



## **SODEXO CATERING IN CHINA SINCE 1995**





South China Sea

# **HSE**



# A Time-Tested Hygiene and Safety Expert

Sodexo is one of very few service providers with its own dedicated Hygiene and Safety department. The team is responsible for developing, implementing and auditing H&S standards with 11,000 employees working at all sites in China.

Sodexo is capable of providing comprehensive scope of Hygiene and Safety services for clients including assessment of premises, customization of food safety control, investigation of H&S incidents, customization of cleaning programs, kitchen design consultancy, H&S audit and report, food safety training, and third-party auditing and testing services.

# Hygiene, Health, Safety and Environment















### A culture built around a zero