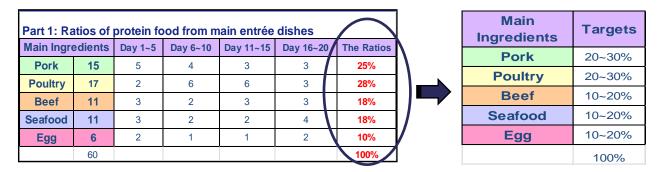

# **KPI Specification for Menu Program**

1. Main ingredients for a cycle menu (Meat & Mixed dish)

2. Color codes for healthier choices