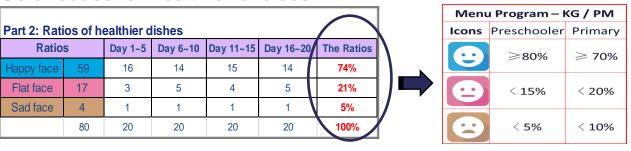

Happy face means heathier choices and they can have as much as they want. We like these.

Flat face are limited for weekly occasions

Sad face, whilst the children love these dishes, we are very careful on how often we serve them.

 Clarify recommendations for a menu cycle

| Menu Program – KG / PM |             |         |  |  |  |
|------------------------|-------------|---------|--|--|--|
| Icons                  | Preschooler | Primary |  |  |  |
| <b>(1)</b>             | ≥80%        | ≥ 70%   |  |  |  |
| <b>(1)</b>             | < 15%       | < 20%   |  |  |  |
| <b>8</b>               | < 5%        | < 10%   |  |  |  |