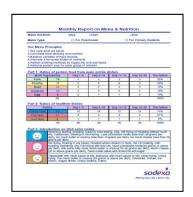

 Clarify recommendations for a menu cycle

| Menu Program – KG / PM |             |         |  |  |  |
|------------------------|-------------|---------|--|--|--|
| Icons                  | Preschooler | Primary |  |  |  |
| <b>(1)</b>             | ≥80%        | ≥ 70%   |  |  |  |
| <b>(1)</b>             | < 15%       | < 20%   |  |  |  |
| <b>8</b>               | < 5%        | < 10%   |  |  |  |

# **KPI Specification for Menu Program**

1. Main ingredients for a cycle menu (Meat & Mixed dish)

2. Color codes for healthier choices