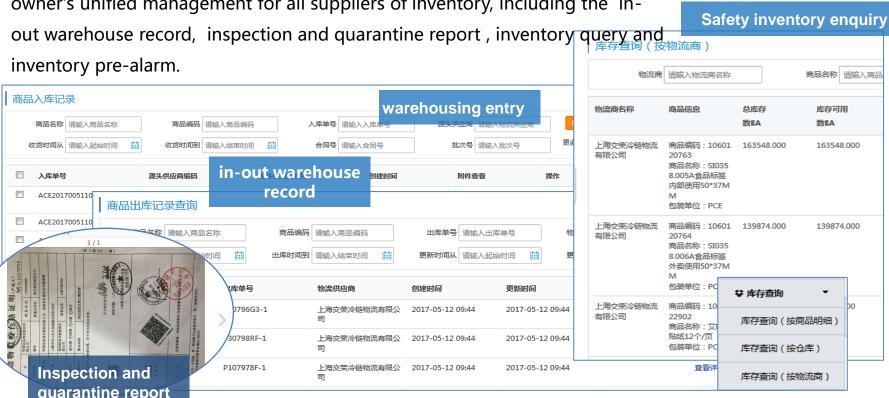

## Inventory reporting - logistics platform

Through the central inventory management, inventory center under the

owner's unified management for all suppliers of inventory, including the in-

Cost saving, improve work efficiency and improving customer's service level & Establish a good social image.